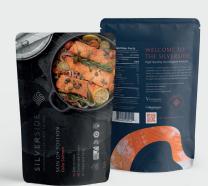

### PACKAGING AND LOGISTIC SPECIFICATION

STORAGE: Individual Vacuum Pack in a 1lb Silverside bag.

PACKAGING: Silverside Cardboard box 10 kgs.

HIGH QUALITY

SUSTAINABLE PROTEIN
---FED WITH ALGAE

SILVERSIDESALMON.COM

### PACKAGING AND LOGISTIC SPECIFICATION

STORAGE: The Salmon are stored in Individual

Vacuum Pack.

PACKAGING: Silverside Cardboard box 10 kgs.

SILVERSIDESALMON.COM